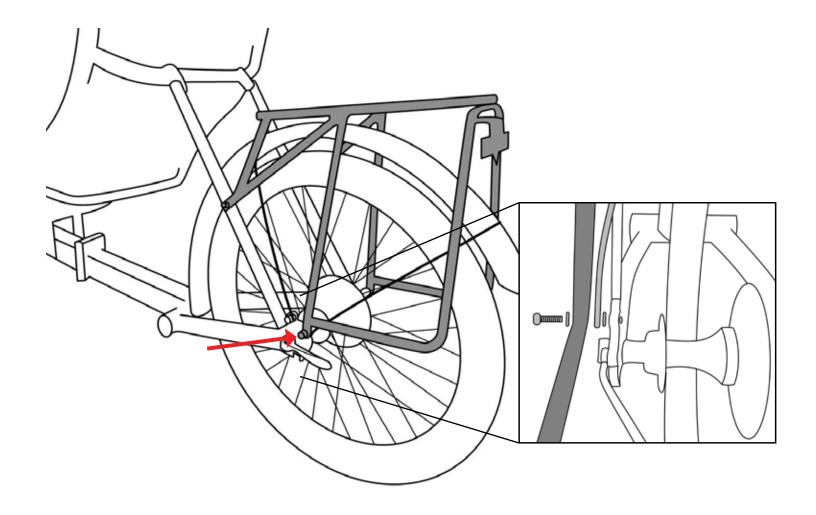

## GT20 Rack (GS600105)

Using the M6x20 bolts and M6 Flat Washers, attach Rack to rearmost mounting holes on each side of the trike frame. Do not completely tighten bolts.

Note: If fender is preinstalled, remove rearmost mounting bolts and replace with M6x20.

Remove seat stay pins and detach upper seat stays from lower seat stays.

Slide 19mm Clamps onto lower seat stays.

Attach Rack to the 19mm Clamps using the M5x30 bolts and M5 Flat Washers.

**Q** Level the Rack and tighten all fasteners.