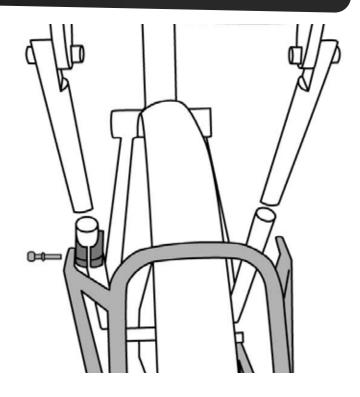

## GT20 Rack (GS600105)

Using the M6x20 bolts and M6 Flat Washers, attach Rack to rearmost mounting holes on each side of the trike frame. Do not completely tighten bolts.

Note: If fender is preinstalled, remove rearmost mounting bolts and replace with M6x20.