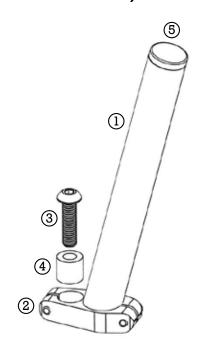

## 16" Accessory Post (GS600011)

|   | Item                         | Part Number | Qty. |
|---|------------------------------|-------------|------|
| 1 | Accessory<br>Mounting Post   | GS600004    | 1    |
| 2 | 15mm Clamp                   | GS600002    | 1    |
| 3 | M8x30 (Aero<br>Models Only)  | WH000140    | 1    |
| 4 | Spacer (Aero<br>Models Only) | GS600003    | 1    |
| 5 | End Cap                      | WC000216    | 1    |