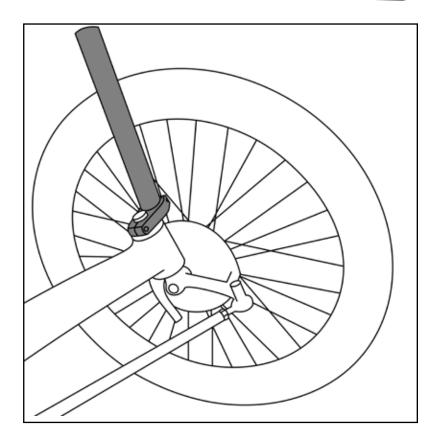

## X7 MODELS:

Remove the stock hubmount clamp. Install Accessory Post into 15mm Clamp. Mount Accessory Post assembly onto hubmount and tighten all fasteners.

Note: Be sure to position the Clamp so the Post is leaning towards the wheel.