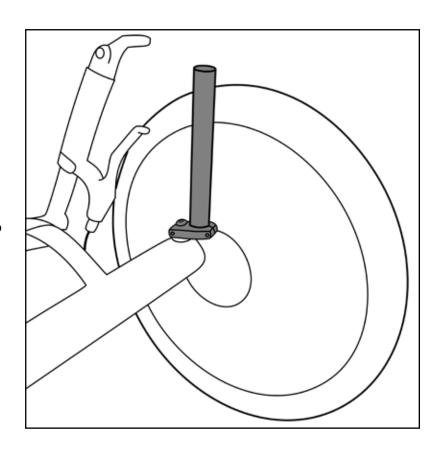

## **AERO MODELS:**

Remove the stock hubmount bolt and washer. Replace with M8x30 bolt and Spacer. Install Accessory Post into 15mm Clamp and tighten Clamp bolt. Mount Accessory Post assembly onto M8x30 bolt and Spacer. Tighten Clamp bolt.

Note: Be sure to position the Clamp so the Post is leaning away from handlebar.