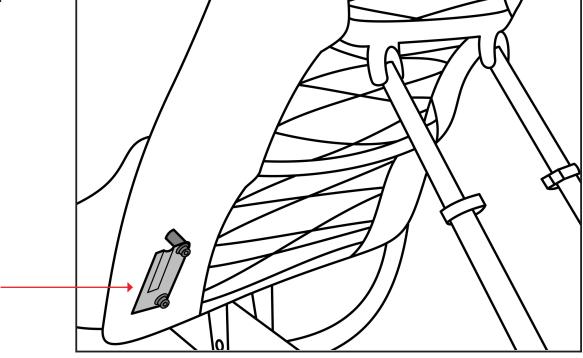

Locate the threaded mounts on the seat frame rail beneath the seat mesh. Cut or burn relief holes in the seat mesh to expose the threads. Install the flag bracket using the hardware specified above. The flag mount can be installed on the left or right side of the

seat frame.

800.945.9910 | www.greenspeed-trikes.com 4460 40th St. SE | Grand Rapids, MI 49512 USA