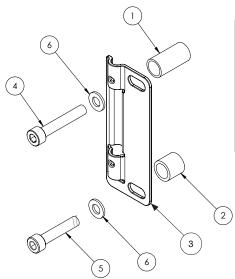

## Anura Flag Mount (GS600128)

| ITEM<br>NO. | PART NUMBER | DESCRIPTION                      | QTY. |
|-------------|-------------|----------------------------------|------|
| 1           | TT000123    | Spacer, 20mm L, 8mm ID x 10mm OD | 1    |
| 2           | TT000262    | IDLER WHEEL SPACER, 10mm         | 1    |
| 3           | TT000901    | Flag Mount Bracket               | 1    |
| 4           | WH000031    | M5x30mm SHCS SS                  | 1    |
| 5           | WH000032    | M5x25mm SHCS SS                  | 1    |
| 6           | WH000080    | M5 Flat Washer SS, 10mm OD       | 2    |

Locate the threaded mounts on the seat frame rail beneath the seat mesh. Cut or burn relief holes in the seat mesh to expose the threads. Install the flag bracket using the hardware specified above. The flag mount can be installed on the left or right side of the

seat frame.

800.945.9910 | www.greenspeed-trikes.com 4460 40th St. SE | Grand Rapids, MI 49512 USA