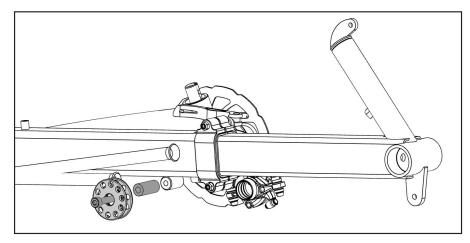

Remove boom clamp bolts. Install Quick Release Levers (14), Boom Clamp Spacers\* (10/11), M6 Flat Washers (13), and M6 Nyloc Nuts (12).

\*Note: Boom clamp spacers are model specific. For Magnum models, use 10.5mm spacers (11). For GT models, use 13mm spacers (10).

## **GreenSpeed**

Install 10t Idler (6) and Fixed Idler Spacer (8) onto frame using the M8x55 bolt (5).

Install Moving Idler Rod Assembly on boom mount using the M8x35 bolt (4) and M8 Nyloc Nut (3).

Route chain as shown below.