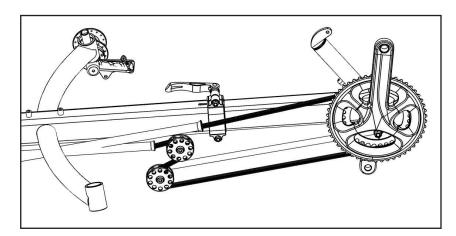

## **GreenSpeed**

Install 10t Idler (6) and Fixed Idler Spacer (8) onto frame using the M8x55 bolt (5).

Install Moving Idler Rod Assembly on boom mount using the M8x35 bolt (4) and M8 Nyloc Nut (3).

Route chain as shown below.