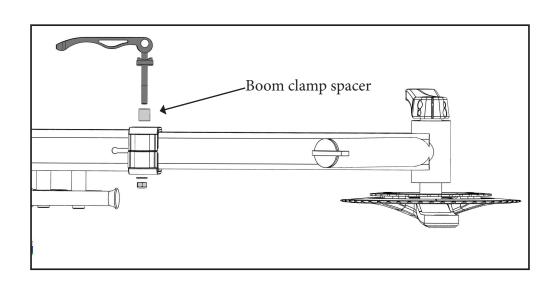

Remove boom clamp bolts. Install Quick Release Levers (14), Boom Clamp Spacers\* (10/11), M6 Flat Washers (13), and M6 Nyloc Nuts (12).

\*Note: Boom clamp spacers are model specific. For Magnum models, use 10.5mm spacers (11). For GT models, use 13mm spacers (10).