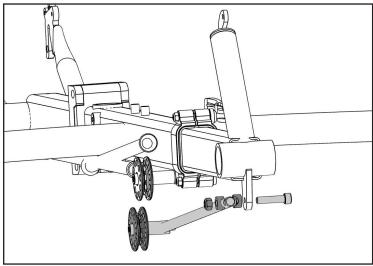

## **GreenSpeed**

Install 10t Idler (6) and Fixed Idler Spacer (8) onto frame using the M8x55 bolt (5).

Install Moving Idler Rod Assembly on boom mount using the M8x35 bolt (4) and M8 Nyloc Nut (3).

Route chain as shown below.