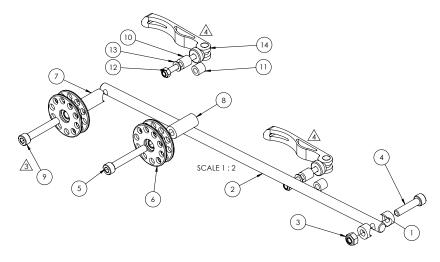

## GS Chain Gobbler MAG/GT GS600112

| ITEM NO. | PART NUMBER | DESCRIPTION                                              | QTY. |
|----------|-------------|----------------------------------------------------------|------|
| 1        | GS000481    | GS CHAIN GOBBLER ROD WASHER                              | 2    |
| 2        | GS000482    | GS CHAIN GOBBLER MOVING IDLER ROD                        | 1    |
| 3        | WH000082    | M8x1.25mm STAINLESS STEEL NYLON-INSERT<br>LOCKNUT        | 1    |
| 4        | WH000008    | M8X1.25 X 35MM long, Stainless Steel SHCS<br>Full Thread | 1    |
| 5        | WH000009    | M8x1.25mm x 55mm Long Stainless Steel<br>SHCS            | 1    |
| 6        | TT000261    | IDLER, 10T DELUXE                                        | 2    |
| 7        | GS000483    | GS CHAIN GOBBLER MOVING IDLER SPACER                     | 1    |
| 8        | GS000484    | GS CHAIN GOBBLER FIXED IDLER SPACER                      | 1    |
| 3 9      | WH000083    | M8x1.25 x 50MM SHCS STAINLESS STEEL                      | 1    |
| 10       | WC000063    | SPACER FOR GS BOOM CLAMP, 13mm<br>LONG                   | 2    |
| 11       | WC000064    | SPACER FOR GS BOOM CLAMP, 10.5mm<br>LONG                 | 2    |
| 12       | WH000007    | M6x1.0 Nylon Locknut SS                                  | 2    |
| 13       | WH000055    | M6 Flat Washer w/12mm OD, SS                             | 2    |
| 14       | WC000062    | QUICK RELEASE CAM LEVER - M6 THD                         | 2    |

## **GreenSpeed**

Install 10t Idler (6) and Fixed Idler Spacer (8) onto frame using the M8x55 bolt (5).

Install Moving Idler Rod Assembly on boom mount using the M8x35 bolt (4) and M8 Nyloc Nut (3).

Route chain as shown below.